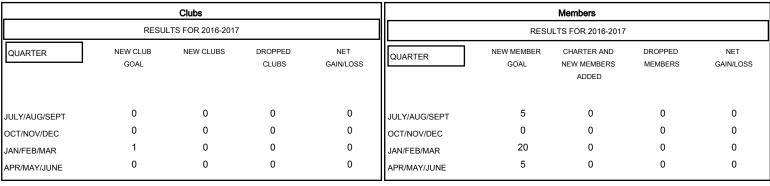

## GOALS AND ACTUAL NEW CLUBS CUMULATIVE

| JULY             | AUG  | SEPT | OCI | NOV                                   | DEC                                      | JAN | FEB | MAR                 | APR               | MAY      | JUNE                |             |   |  |
|------------------|------|------|-----|---------------------------------------|------------------------------------------|-----|-----|---------------------|-------------------|----------|---------------------|-------------|---|--|
| DROPPED CLUBS: 0 |      |      |     |                                       | 0 CLUBS OF 0 ADDED 1 OR MORE NEW MEMBERS |     |     |                     |                   | <u>(</u> | GENDER DISTRIBUTION |             |   |  |
|                  |      |      |     |                                       |                                          |     |     |                     |                   | MALE     | 0 (100.00%)         |             |   |  |
|                  |      |      |     |                                       |                                          |     |     |                     |                   |          | FEMALE              | 0 (100.00%) |   |  |
| DROPPED MEMB     | BERS |      |     |                                       |                                          |     |     |                     |                   |          |                     |             |   |  |
| DECEASED         |      |      |     | 0                                     |                                          |     |     |                     |                   |          |                     |             |   |  |
| CLUB CANCELLED   |      |      | 0   | CLICK HERE FOR HEALTH ASSESSMENT DATA |                                          |     | FAN | FAMILY UNIT MEMBERS |                   |          |                     |             |   |  |
| OTHER 0          |      |      | 0   | AGGEGGINENT BATA                      |                                          |     |     | HEA                 | HEAD OF HOUSEHOLD |          |                     |             |   |  |
| TOTAL            |      |      |     | 0                                     |                                          |     |     |                     |                   | NOI      | N-HEAD OF HOUSE     | EHOLD       | 0 |  |