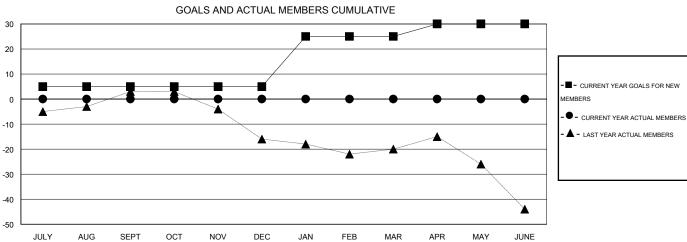

## GOALS AND ACTUAL NEW CLUBS CUMULATIVE

| JULY             | AUG  | SEPT | OCI | NOV                                   | DEC                                      | JAN | FEB | MAR                 | APR               | MAY      | JUNE                |             |   |  |
|------------------|------|------|-----|---------------------------------------|------------------------------------------|-----|-----|---------------------|-------------------|----------|---------------------|-------------|---|--|
| DROPPED CLUBS: 0 |      |      |     |                                       | 0 CLUBS OF 0 ADDED 1 OR MORE NEW MEMBERS |     |     |                     |                   | <u>(</u> | GENDER DISTRIBUTION |             |   |  |
|                  |      |      |     |                                       |                                          |     |     |                     |                   | MALE     | 0 (100.00%)         |             |   |  |
|                  |      |      |     |                                       |                                          |     |     |                     |                   |          | FEMALE              | 0 (100.00%) |   |  |
| DROPPED MEMB     | BERS |      |     |                                       |                                          |     |     |                     |                   |          |                     |             |   |  |
| DECEASED         |      |      |     | 0                                     |                                          |     |     |                     |                   |          |                     |             |   |  |
| CLUB CANCELLED   |      |      | 0   | CLICK HERE FOR HEALTH ASSESSMENT DATA |                                          |     | FAN | FAMILY UNIT MEMBERS |                   |          |                     |             |   |  |
| OTHER 0          |      |      | 0   | AGGEGGINENT BATA                      |                                          |     |     | HEA                 | HEAD OF HOUSEHOLD |          |                     |             |   |  |
| TOTAL            |      |      |     | 0                                     |                                          |     |     |                     |                   | NOI      | N-HEAD OF HOUSE     | EHOLD       | 0 |  |